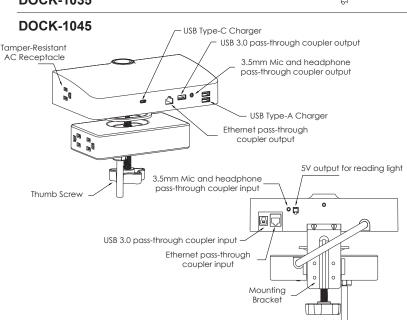

# DOCK-1035/1045 INSTALLATION INSTRUCTIONS

Model: DOCK-1035 / 1045 Input: 125VAC 60Hz 15A

Output:

(6) Tamper-Resistant AC outlets,

(2) USB Type A charging Ports: 1 x 2.4A and 1 x 2.1A

(1) USB Type C charging Port: 60 watts Max.

(PD and QC compatible with 20V, 3A Max. Charging power)

(1) 5VDC output for reading light (reserved for optional use)

## Data Couplers:

- (1) USB 3.0 pass-through coupler
- (1) RJ45 Ethernet pass-through coupler
- (1) 3.5mm Mic and headphone pass-through coupler

#### **OPERATION:**

Please follow the illustration below for connections.

For further assistance, please contact National Lighting Corp. at +1(888) 428-6886