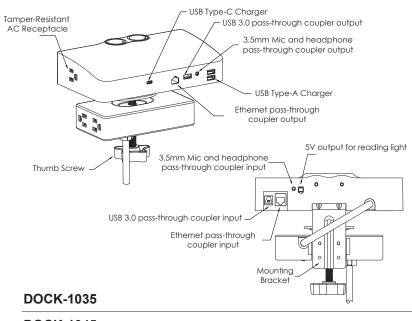

# DOCK-1035/1045 INSTALLATION INSTRUCTIONS

Model: DOCK-1035 / 1045 Input: 125VAC 60Hz 15A

Output:

(6) Tamper-Resistant AC outlets,

(2) USB Type A charging Ports: 1 x 2.4A and 1 x 2.1A

(1) USB Type C charging Port: 60 watts Max.

(PD and QC compatible with 20V, 3A Max. Charging power)

(1) 5VDC output for reading light (reserved for optional use)

## Data Couplers:

- (1) USB 3.0 pass-through coupler
- (1) RJ45 Ethernet pass-through coupler
- (1) 3.5mm Mic and headphone pass-through coupler

#### **OPERATION:**

Please follow the illustration below for connections.

For further assistance, please contact National Lighting Corp. at +1(888) 428-6886