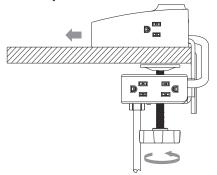

### **INSTALLATION:**

- a. The unit is compatible with National Lighting MA-02 (with DOCK-1035), MA-01 (with DOCK-1045) and some other monitor arms with 0.98" (25 mm) outer-diameter mounting post [Max supported weight: 19.8 lbs (9.0kg) each arm].
- b. Turn the thumb screw on the mounting bracket counterclockwise to open the clamp. Using the thumb screw to adjust the width as it fits the thickness of the tabletop. The mounting bracket is compatible with tabletop thicknesses up to 2-3/4" (70.0mm).
- c. Slide mount onto the edge of the work surface and turn the thumb screws clockwise until the bracket is fully secured.

- d. Remove the set screw at the behind of the dock using the hex key. Insert the monitor arm into the slot facing up on the dock and tighten the set screw when the arm is at desired position.
- e. Follow the monitor installation instructions to mount the monitor(s) to the arm(s).
- f. Plug in the power cord to a nearest wall outlet. Do not use extension cord(s).