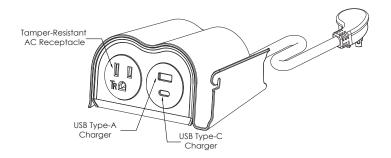

## **DOCK-1060 INSTALLATION INSTRUCTIONS**

Model: DOCK-1060

Input: 125VAC 60Hz 15A

Output: (1) Tamper-Resistant AC outlet

(1) USB Type-A Port: 18W(1) USB Type-C Port: 45W