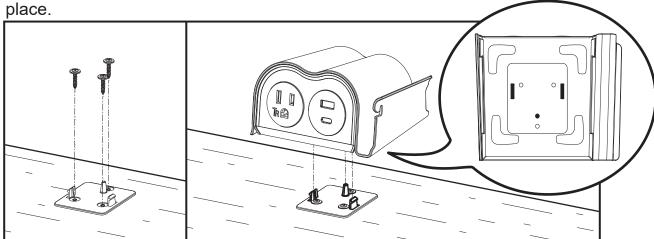

## **INSTALLATION:**

- a. Place the bracket on the surface of the table with clips facing toward the front of the unit.
  - Attach the bracket onto the work surface using the three self-tapping screws(included).

- Align the unit onto the bracket and press down until the unit clicks into place.

b. Plug in the power cord to a nearest wall outlet. Do not use extension cord(s).

For further assistance, please contact National Lighting Corp. at +1(888) 428-6886