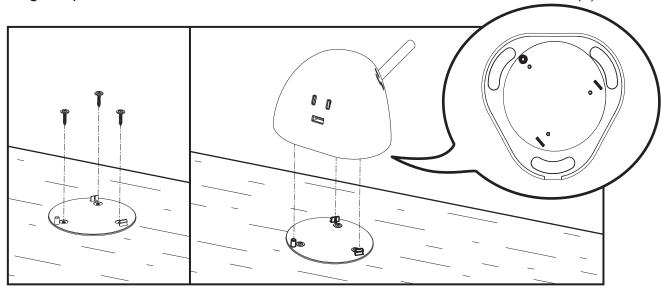

## **INSTALLATION:**

- a. Install the mounting plate to the mounting surface using the self-tapping screws(Included).
- b. Align the round positioning key on the mounting plate with the hole on the dock and press down.
- c. Plug the power cord into the nearest wall outlet. Do not use extension cord(s).