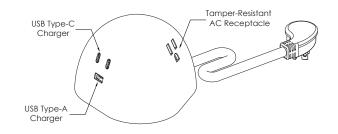

## **DOCK-1070-FF INSTALLATION INSTRUCTIONS**

Model: DOCK-1070-FF Input: 125VAC 60Hz 15A

Output: (2) Tamper-Resistant AC outlets

(1) USB Type-A Port: 18W

(2) USB Type-C Ports: 1 x 45W, 1 x 30W