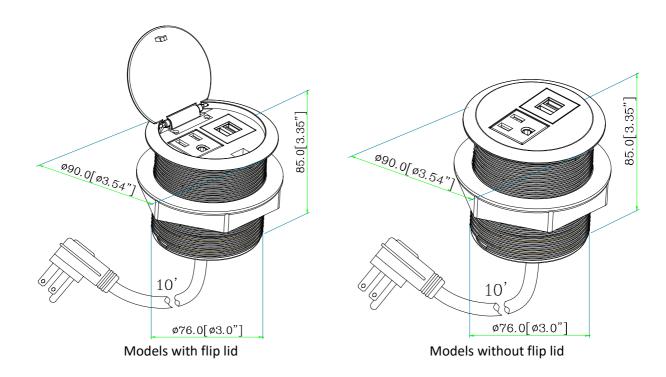

## PRODUCT DIMENSIONS:

Please contact with National Lighting Corp. at (562) 921-0056 for assistance if any question occurs during installation.