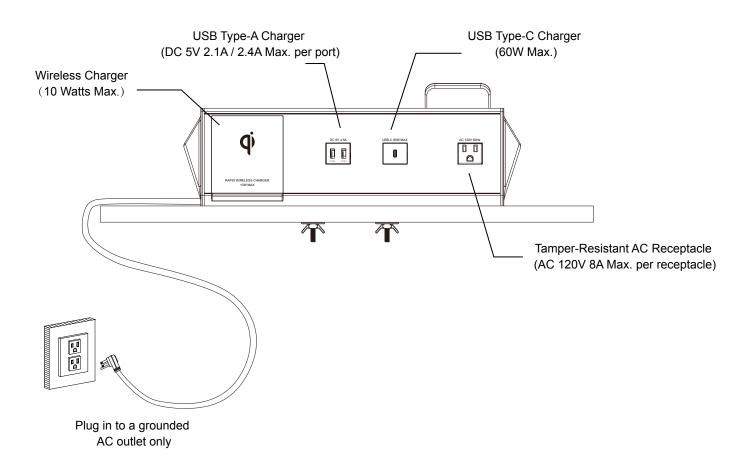

### **DOCK-1500 SERIES INSTALLATION INSTRUCTIONS**

Model: DOCK152226W

Rating: AC 120V, 60Hz, 12A

Specifications: 2 x Qi wireless rapid chargers, 2 x Tamper-resistant AC receptacles, 4 x USB Type-A charging ports, 2 x USB Type-C charging port.

### DOCK-1500 Series