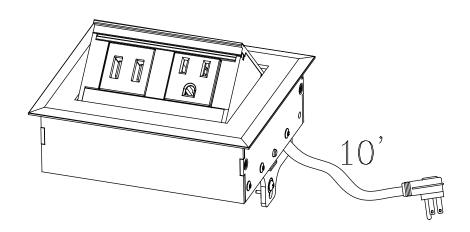

## INSTALLATION INSTRUCTIONS

Model: DOCK701-10000X-XX-12S-BK/ORB/WH/SA

Rating: AC 120V, 60Hz, 12A

Output: One 120V AC power outlet, One DC 5V 4.2A charger with 2 charging ports

## **MOUNTING:**

- 1. Cut a 4.88" X 4.02" (124mm X 102mm) hole on the mounting surface.
- 2. Remove the adhesive tape and protection inserts from the sides of the unit.
- 3. Set the DOCK-700 unit into the hole.
- 4. Place the mounting brackets through the included thumb screws. Tighten the screws by hand or use 4 mm hex wrench to secure the DOCK-700 to the desktop. Do not over-tighten the screws.
- 5. Plug power cord to the nearest wall outlet. Make sure the wall outlet is properly grounded.