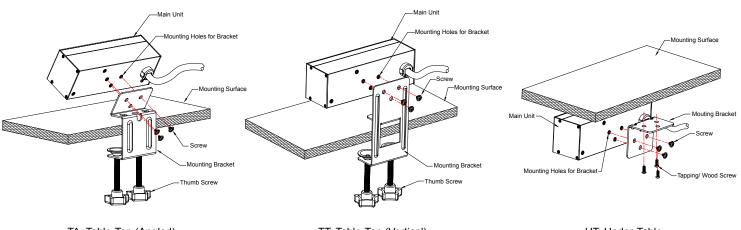

### INSTALLATION:

- a. Attach mounting bracket to the main unit using three Phillips screws (included)
- b. For table-top mounting options, open the clamp on the bracket by turning the thumb screws counterclockwise
- c. Slide the clamp onto the edge of mounting surface and turn the thumb screws clockwise until the product is fully secured to it. For under-table mounting option, secure the product to the bottom of the mounting surface with three tapping or wood screws (not included)
- d. Insert power plug into a grounded outlet

TA: Table-Top (Angled)

UT: Under-Table

For further assistance please contact National Lighting Corp. at (562)921-0056

TT: Table-Top (Vertical)