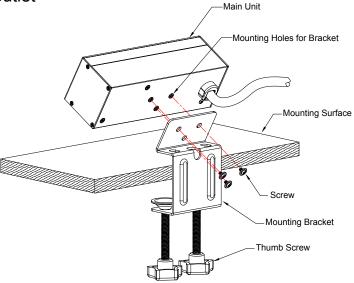

#### INSTALLATION:

- a. Attach mounting bracket to the main unit using three Phillips screws (included)
- b. Open the clamp on the bracket by turning the thumb screws counterclockwise
- c. Slide the clamp onto the edge of mounting surface and turn the thumb screws clockwise until the product is fully secured to it.
- d. Insert power plug into a grounded outlet