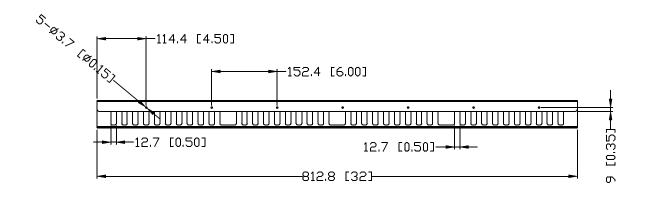

Slim profile wire management tray

- Solid yet light-weight aluminum construction
- Larger entry/exit holes evenly spaced for larger plugs
- Dimensions: 3.5"x2.5"x32" (WxHxL)

| _                  |                         |  |  |      |            |                 |              |               |           |           |       |       |      |      |   |
|--------------------|-------------------------|--|--|------|------------|-----------------|--------------|---------------|-----------|-----------|-------|-------|------|------|---|
|                    |                         |  |  |      |            |                 |              |               |           |           |       |       |      |      |   |
|                    |                         |  |  |      |            |                 |              |               |           |           |       |       |      |      |   |
|                    | REV DATE DRAWN APF      |  |  |      | PROVED     | /ED DESCRIPTION |              |               |           |           |       |       |      |      |   |
|                    |                         |  |  |      |            | TOLERANCE       | (mm [INCH])  |               | DRAWN YGY |           | DATE  | Apr.2 | 9th  | 2021 |   |
|                    |                         |  |  | [mm] |            | [INCH]          |              | CHECKED JBX   |           | DATE      | Apr.2 | 9th   | 2021 |      |   |
| National Lighting® |                         |  |  |      | X.<br>X.X  | ±2.5<br>±0.8    |              | ±0.1<br>±0.03 | APPROVED  |           |       | DATE  |      |      |   |
|                    |                         |  |  |      | X.XX ±0.25 |                 | X.XXX ±0.010 |               | PN        | WM-H03-32 |       |       |      |      |   |
|                    | www.nationalLighting.co |  |  | m    | SCALE      | VIEW            | UNIT SHEET   |               | DRAWING#  |           |       |       | RE   |      |   |
|                    |                         |  |  |      | 1:1        | <b>*</b>        | mm[INCH]     | 1 □F 1        |           |           |       |       |      | 4    | 4 |