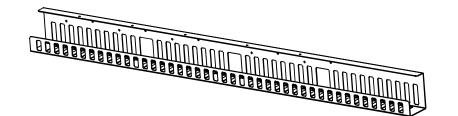

Slim profile wire management tray

- Solid yet light-weight aluminum construction
- Larger entry/exit holes evenly spaced for larger plugs
- Dimensions: 3.5"x2.5"x32" (WxHxL)

| _                  |                         |  |  |      |            |                 |              |               |           |           |       |       |      |      |   |
|--------------------|-------------------------|--|--|------|------------|-----------------|--------------|---------------|-----------|-----------|-------|-------|------|------|---|
|                    |                         |  |  |      |            |                 |              |               |           |           |       |       |      |      |   |
|                    |                         |  |  |      |            |                 |              |               |           |           |       |       |      |      |   |
|                    | REV DATE DRAWN APF      |  |  |      | PROVED     | /ED DESCRIPTION |              |               |           |           |       |       |      |      |   |
|                    |                         |  |  |      |            | TOLERANCE       | (mm [INCH])  |               | DRAWN YGY |           | DATE  | Apr.2 | 9th  | 2021 |   |
|                    |                         |  |  | [mm] |            | [INCH]          |              | CHECKED JBX   |           | DATE      | Apr.2 | 9th   | 2021 |      |   |
| National Lighting® |                         |  |  |      | X.<br>X.X  | ±2.5<br>±0.8    |              | ±0.1<br>±0.03 | APPROVED  |           |       | DATE  |      |      |   |
|                    |                         |  |  |      | X.XX ±0.25 |                 | X.XXX ±0.010 |               | PN        | WM-H03-32 |       |       |      |      |   |
|                    | www.nationalLighting.co |  |  | m    | SCALE      | VIEW            | UNIT SHEET   |               | DRAWING#  |           |       |       | RE   |      |   |
|                    |                         |  |  |      | 1:1        | <b>*</b>        | mm[INCH]     | 1 □F 1        |           |           |       |       |      | 4    | 4 |