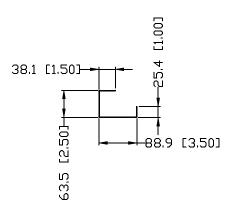

Slim profile wire management tray

- Solid yet light-weight aluminum construction
- Larger entry/exit holes evenly spaced for larger plugs
- Dimensions: 3.5"x2.5"x32" (WxHxL)

| _                  |                         |  |  |      |            |                 |              |               |           |           |       |       |      |      |   |
|--------------------|-------------------------|--|--|------|------------|-----------------|--------------|---------------|-----------|-----------|-------|-------|------|------|---|
|                    |                         |  |  |      |            |                 |              |               |           |           |       |       |      |      |   |
|                    |                         |  |  |      |            |                 |              |               |           |           |       |       |      |      |   |
|                    | REV DATE DRAWN APF      |  |  |      | PROVED     | /ED DESCRIPTION |              |               |           |           |       |       |      |      |   |
|                    |                         |  |  |      |            | TOLERANCE       | (mm [INCH])  |               | DRAWN YGY |           | DATE  | Apr.2 | 9th  | 2021 |   |
|                    |                         |  |  | [mm] |            | [INCH]          |              | CHECKED JBX   |           | DATE      | Apr.2 | 9th   | 2021 |      |   |
| National Lighting® |                         |  |  |      | X.<br>X.X  | ±2.5<br>±0.8    |              | ±0.1<br>±0.03 | APPROVED  |           |       | DATE  |      |      |   |
|                    |                         |  |  |      | X.XX ±0.25 |                 | X.XXX ±0.010 |               | PN        | WM-H03-32 |       |       |      |      |   |
|                    | www.nationalLighting.co |  |  | m    | SCALE      | VIEW            | UNIT SHEET   |               | DRAWING#  |           |       |       | RE   |      |   |
|                    |                         |  |  |      | 1:1        | <b>*</b>        | mm[INCH]     | 1 □F 1        |           |           |       |       |      | 4    | 4 |